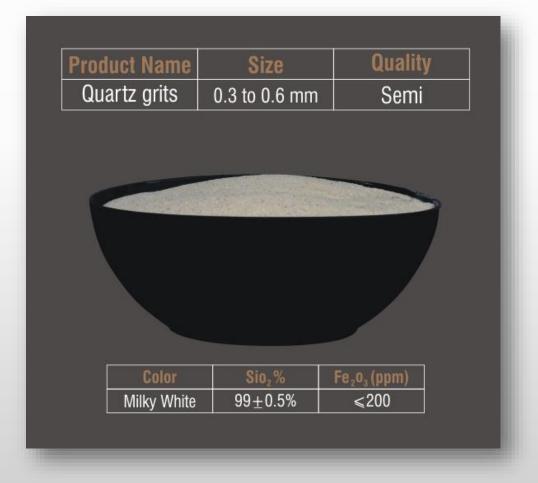

Semi

| Prod | uct Name   | Size               | Quality                              |  |
|------|------------|--------------------|--------------------------------------|--|
| Qua  | artz grits | 0.5 to 1 mm        | Semi                                 |  |
|      |            |                    |                                      |  |
|      |            |                    |                                      |  |
|      | Color      | Sio <sub>2</sub> % | Fe <sub>2</sub> o <sub>3</sub> (ppm) |  |