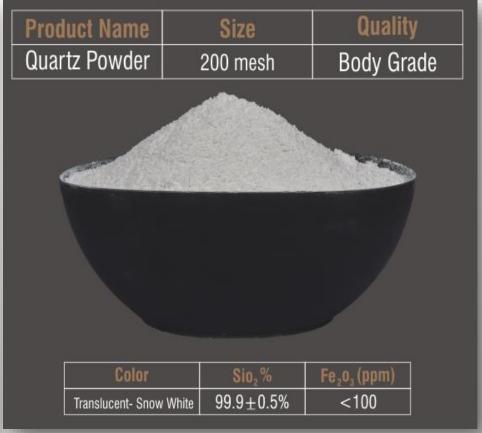

## (POWDER)

#### 3 UNITS

#### **MACHINERY TYPE:**

BALL MILL

**CAPACITY:** 

750 TO 1000 MT / UNIT / MONTH

#### **TOTAL CAPACITY:**

1800 TO 3000 MT / MONTH

SIZE

200 Mesh

300 Mesh

325 Mesh

400 Mesh