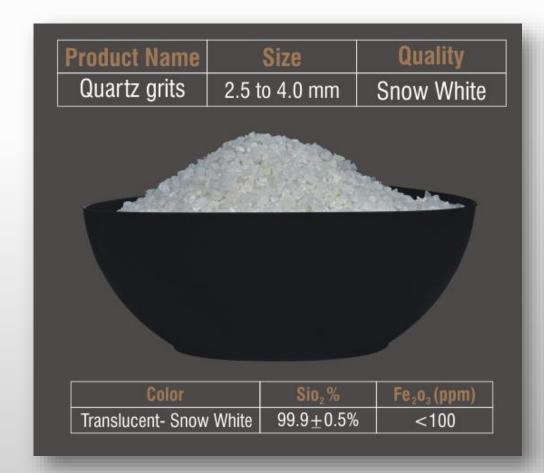

#### 3 UNITS

#### **MACHINERY TYPE:**

BALL MILL

**CAPACITY:** 

750 TO 1000 MT / UNIT / MONTH

#### **TOTAL CAPACITY:**

1800 TO 3000 MT / MONTH

SIZE

200 Mesh

300 Mesh

325 Mesh

400 Mesh

## LUMPS

#### 1 UNIT

#### **MACHINERY TYPE:**

CRUSHER

#### CAPACITY:

5000 MT./ MONTH

SIZE

**As Per Client Requirement** 



| Product Name | Size               | Quality                              |
|--------------|--------------------|--------------------------------------|
| Quartz grits | 0.1 to 0.4 mm      | Snow White                           |
|              |                    |                                      |
|              |                    |                                      |
| Color        | Sio <sub>2</sub> % | Fe <sub>2</sub> o <sub>3</sub> (ppm) |

















| 300 - 500 mesh     | Quality<br>White                     |
|--------------------|--------------------------------------|
|                    |                                      |
|                    |                                      |
|                    |                                      |
|                    |                                      |
|                    |                                      |
|                    |                                      |
| Sio <sub>2</sub> % | Fe <sub>2</sub> o <sub>3</sub> (ppm) |
| hite 99.9±0.5%     | <100                                 |
|                    |                                      |





Super







Super







Semi

|                     |                        | A COLUMN TO SERVICE