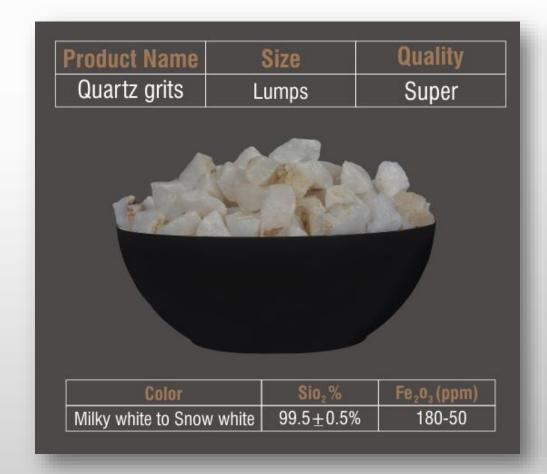

Super

Super

Semi

|                     |                        | A COLUMN TO SERVICE                  |
|---------------------|------------------------|--------------------------------------|
| Product Name        | Size                   | Quality                              |
| Quartz grits        | 0.5 to 1.0mm           | Super                                |
|                     |                        |                                      |
| Color               | Sio <sub>2</sub> %     | Fe <sub>2</sub> o <sub>3</sub> (ppm) |
| Milky white to Snow | w white $99.5 \pm 0.5$ | 5% 180-50                            |
|                     |                        |                                      |