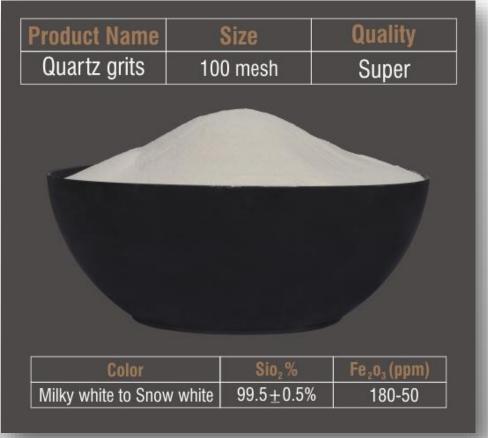

Super

Super

Semi

|                     |                        | A COLUMN TO SERVICE                  |
|---------------------|------------------------|--------------------------------------|
| Product Name        | Size                   | Quality                              |
| Quartz grits        | 0.5 to 1.0mm           | Super                                |
|                     |                        |                                      |
| Color               | Sio <sub>2</sub> %     | Fe <sub>2</sub> o <sub>3</sub> (ppm) |
| Milky white to Snow | w white $99.5 \pm 0.5$ | 5% 180-50                            |
|                     |                        |                                      |