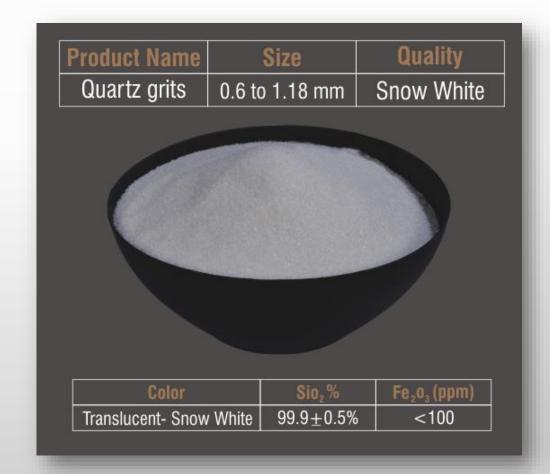

## **Product Details**

| Grits          | 14-25 mesh                 | (0.6 to 1.2mm)  |  |
|----------------|----------------------------|-----------------|--|
|                | 22-52 mesh                 | (0.3 to 0.7 mm) |  |
|                | 25-150 mesh                | (0.1 to 0.6 mm) |  |
|                | 36-150 mesh                | (0.1 to 0.4 mm) |  |
| BIG SIZE GRITS | 5-8 mesh                   | (1.2 to 2.5 mm) |  |
|                | 5-8 mesh                   | (2.5 to 4.0 mm) |  |
|                | 200 mesh                   |                 |  |
|                | 300 mesh                   |                 |  |
| POWDER         | 325 mesh                   |                 |  |
|                | 400 mesh                   | >               |  |
| LUMPS          | As per client requirement  |                 |  |
| PACKAGING      | 50 kg. New HDPE bag        |                 |  |
|                | 1.2 MT Or 1.4 MT Jumbo bag |                 |  |
|                | Bulk loose                 |                 |  |