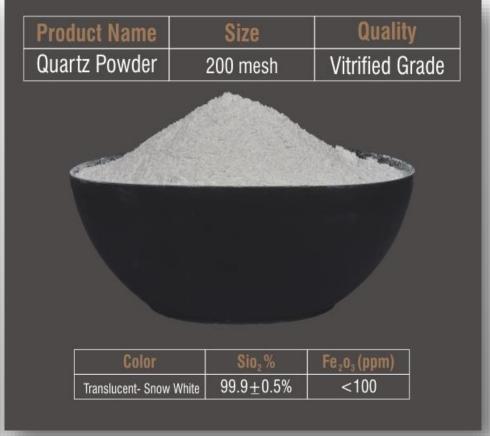

| 300 - 500 mesh     | Quality<br>White                     |
|--------------------|--------------------------------------|
|                    |                                      |
|                    |                                      |
|                    |                                      |
|                    |                                      |
|                    |                                      |
|                    |                                      |
| Sio <sub>2</sub> % | Fe <sub>2</sub> o <sub>3</sub> (ppm) |
| hite 99.9±0.5%     | <100                                 |
|                    |                                      |