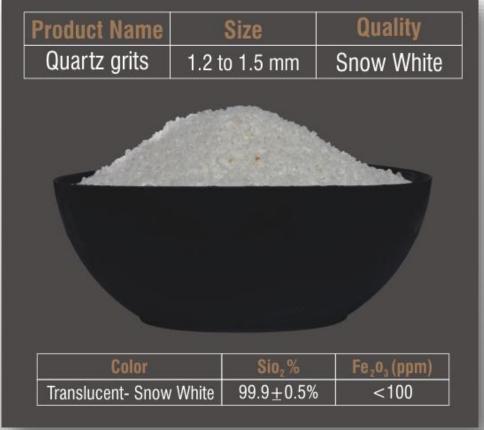

## **Product Details**

| Grits          | 14-25 mesh                 | (0.6 to 1.2mm)  |  |
|----------------|----------------------------|-----------------|--|
|                | 22-52 mesh                 | (0.3 to 0.7 mm) |  |
|                | 25-150 mesh                | (0.1 to 0.6 mm) |  |
|                | 36-150 mesh                | (0.1 to 0.4 mm) |  |
| BIG SIZE GRITS | 5-8 mesh                   | (1.2 to 2.5 mm) |  |
|                | 5-8 mesh                   | (2.5 to 4.0 mm) |  |
|                | 200 mesh                   |                 |  |
|                | 300 mesh                   |                 |  |
| POWDER         | 325 mesh                   |                 |  |
|                | 400 mesh                   | >               |  |
| LUMPS          | As per client requirement  |                 |  |
| PACKAGING      | 50 kg. New HDPE bag        |                 |  |
|                | 1.2 MT Or 1.4 MT Jumbo bag |                 |  |
|                | Bulk loose                 |                 |  |