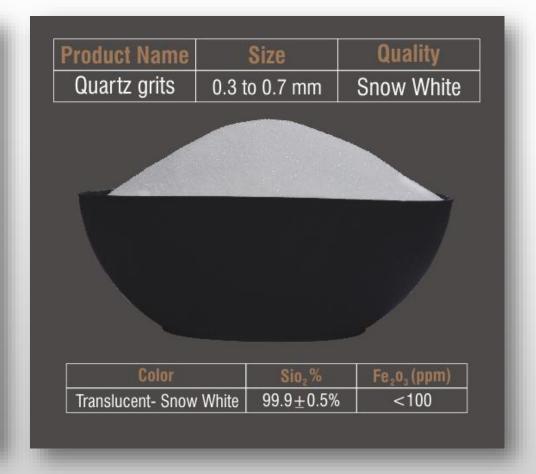

#### CAPACITY:

5000 MT./ MONTH

SIZE

**As Per Client Requirement** 

| Product Name | Size               | Quality                              |
|--------------|--------------------|--------------------------------------|
| Quartz grits | 0.1 to 0.4 mm      | Snow White                           |
|              |                    |                                      |
|              |                    |                                      |
| Color        | Sio <sub>2</sub> % | Fe <sub>2</sub> o <sub>3</sub> (ppm) |