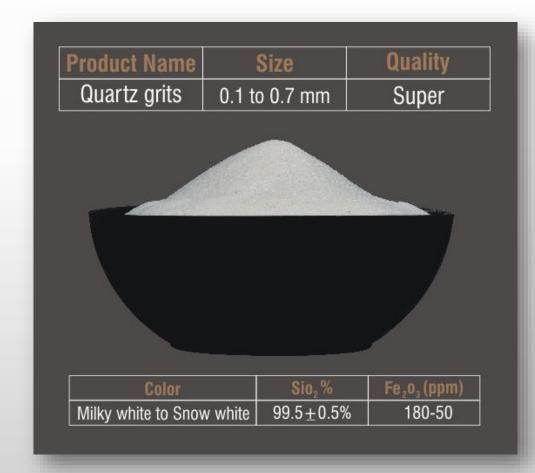

## **Product Details**

| Grits          | 14-25 mesh                 | (0.6 to 1.2mm)  |  |
|----------------|----------------------------|-----------------|--|
|                | 22-52 mesh                 | (0.3 to 0.7 mm) |  |
|                | 25-150 mesh                | (0.1 to 0.6 mm) |  |
|                | 36-150 mesh                | (0.1 to 0.4 mm) |  |
| BIG SIZE GRITS | 5-8 mesh                   | (1.2 to 2.5 mm) |  |
|                | 5-8 mesh                   | (2.5 to 4.0 mm) |  |
|                | 200 mesh                   |                 |  |
|                | 300 mesh                   |                 |  |
| POWDER         | 325 mesh                   |                 |  |
|                | 400 mesh                   | >               |  |
| LUMPS          | As per client requirement  |                 |  |
| PACKAGING      | 50 kg. New HDPE bag        |                 |  |
|                | 1.2 MT Or 1.4 MT Jumbo bag |                 |  |
|                | Bulk loose                 |                 |  |