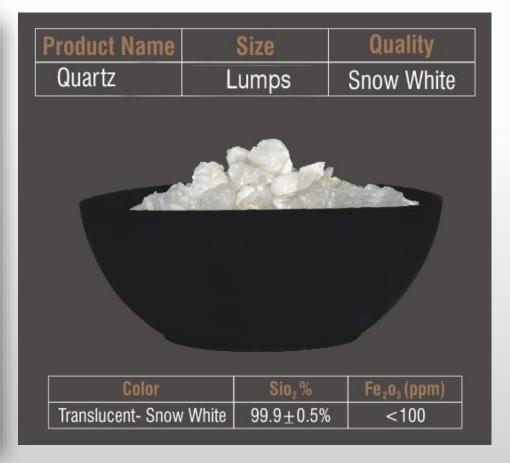

#### CAPACITY:

5000 MT./ MONTH

SIZE

**As Per Client Requirement** 

| Product Name | Size               | Quality                              |
|--------------|--------------------|--------------------------------------|
| Quartz grits | 0.1 to 0.4 mm      | Snow White                           |
|              |                    |                                      |
|              |                    |                                      |
| Color        | Sio <sub>2</sub> % | Fe <sub>2</sub> o <sub>3</sub> (ppm) |