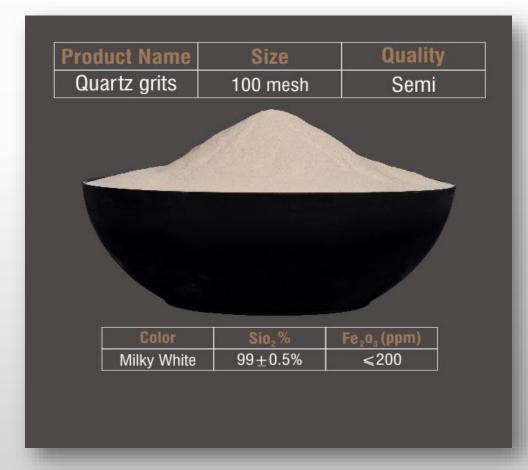

## GRITS

#### 6 UNITS

#### **MACHINERY TYPE:**

DIS INDICATER ,30/80 UNITS, TOTAL NO 6

#### **CAPACITY:**

800 TO 1200 MT / UNIT / MONTH

#### **TOTAL CAPACITY:**

4800 TO 6000 MT / MONTH

**SIZE** 

0.1 to 0.4mm

0.1 to 0.6mm

0.3 to 0.7mm

0.6 to 1.2 mm

1.2 to 2.5mm

2.5 to 4.0mm