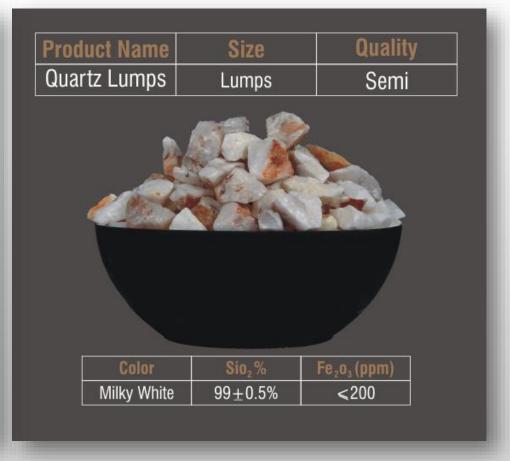

## LUMPS

#### 1 UNIT

#### **MACHINERY TYPE:**

CRUSHER

#### CAPACITY:

5000 MT./ MONTH

SIZE

**As Per Client Requirement** 

| Product Name | Size               | Quality                              |
|--------------|--------------------|--------------------------------------|
| Quartz grits | 0.1 to 0.4 mm      | Snow White                           |
|              |                    |                                      |
|              |                    |                                      |
| Color        | Sio <sub>2</sub> % | Fe <sub>2</sub> o <sub>3</sub> (ppm) |