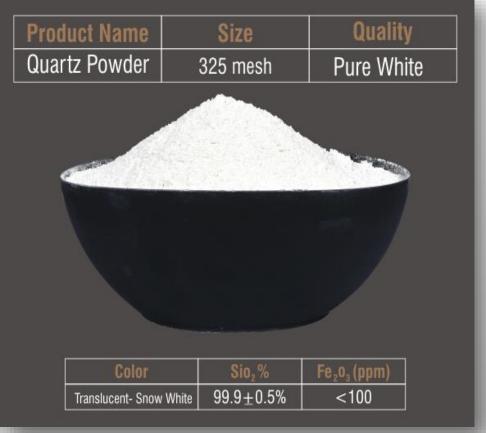

#### **TOTAL CAPACITY:**

1800 TO 3000 MT / MONTH

SIZE

200 Mesh

300 Mesh

325 Mesh

400 Mesh